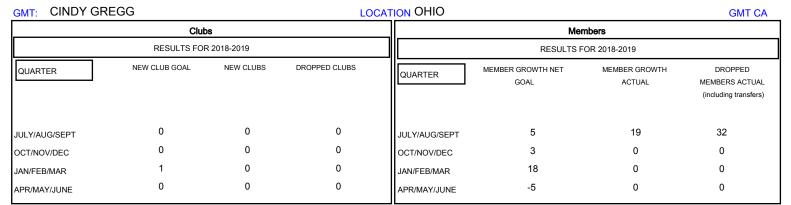

## District 13 OH7

Results as of: 09/30/2018

| DROPPED CLUBS: 0 |    | 10 CLUBS OF 55 ADDED 1 OR MORE<br>NEW MEMBERS | GENDER DISTRIBUTION           MALE         989 (67.60%)           FEMALE         474 (32.40%) |     |
|------------------|----|-----------------------------------------------|-----------------------------------------------------------------------------------------------|-----|
| DROPPED MEMBERS  |    |                                               | Women Percentage Fiscal Year Goal: 33%                                                        |     |
| DECEASED         | 10 | CLICK HERE FOR CUMULATIVE MEMBERSHIP DATA     | TOTAL FAMILY UNIT MEMBERS                                                                     | 345 |
| CLUB CANCELLED   | 0  |                                               |                                                                                               | 173 |
| OTHER            | 22 |                                               | FAMILY MEMBERS PAYING HALF 1  DUES                                                            |     |
| TOTAL            | 32 |                                               |                                                                                               |     |