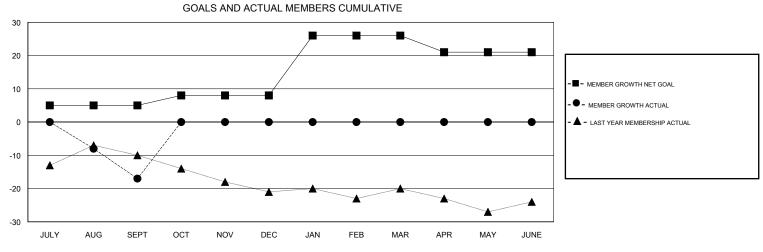

## District 13 OH7

Results as of: 09/30/2018

| DROPPED CLUBS: 0 |    | 10 CLUBS OF 55 ADDED 1 OR MORE<br>NEW MEMBERS | GENDER DISTRIBUTION           MALE         989 (67.60%)           FEMALE         474 (32.40%) |     |
|------------------|----|-----------------------------------------------|-----------------------------------------------------------------------------------------------|-----|
| DROPPED MEMBERS  |    |                                               | Women Percentage Fiscal Year Goal: 33%                                                        |     |
| DECEASED         | 10 | CLICK HERE FOR CUMULATIVE MEMBERSHIP DATA     | TOTAL FAMILY UNIT MEMBERS                                                                     | 345 |
| CLUB CANCELLED   | 0  |                                               |                                                                                               | 173 |
| OTHER            | 22 |                                               | FAMILY MEMBERS PAYING HALF 1  DUES                                                            |     |
| TOTAL            | 32 |                                               |                                                                                               |     |